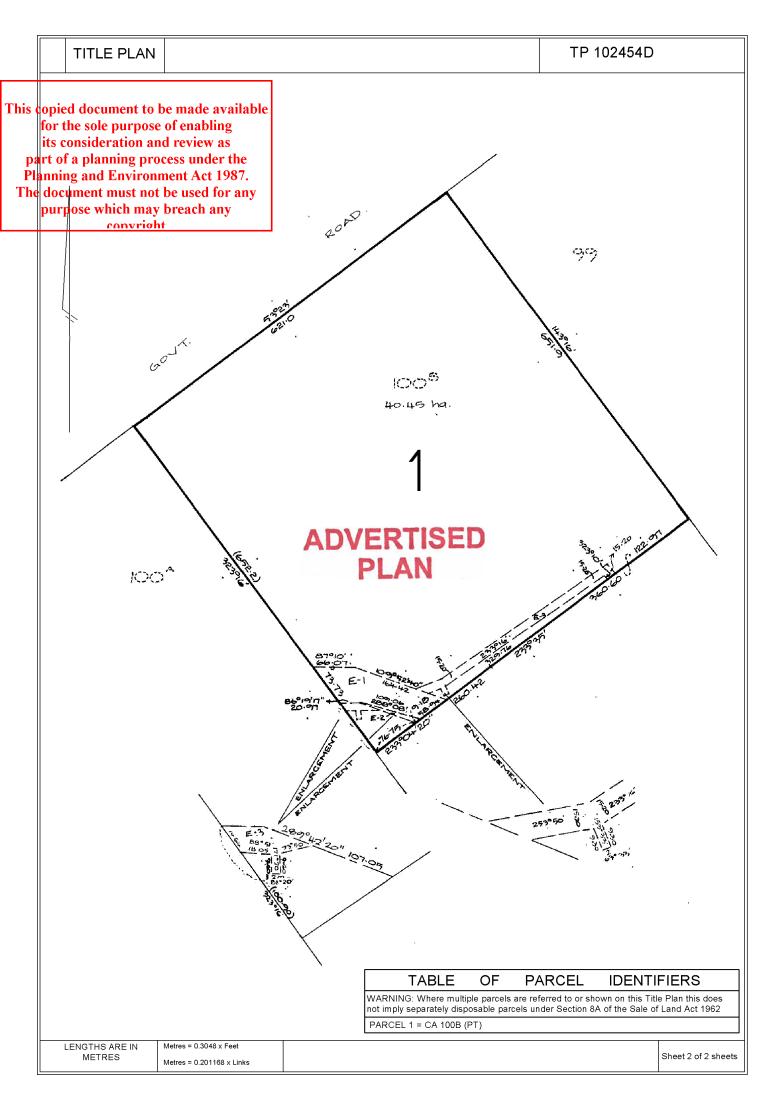

| VERTI | SED                                                                         |                                                                                                                                                                 |  |

### SEE SHEET 2 FOR DIAGRAM

This copied document to be made available for the sole purpose of enabling its consideration and review as part of a planning process under the Planning and Environment Act 1987. The document must not be used for any purpose which may breach any convright

LENGTHS ARE IN Metres = 0.3048 x Feet METRES Metres = 0.201168 x Links

Sheet 1 of 2 sheets





REGISTER SEARCH STATEMENT (Title Search) Transfer of Land Act 1958

Page 1 of 2

VOLUME 09361 FOLIO 522

Security no : 124104176989V Produced 23/02/2023 01:50 PM

#### LAND DESCRIPTION

Lots 1 and 2 on Title Plan 836611U. PARENT TITLE Volume 08701 Folio 777 Created by instrument H695657 24/09/1979

#### **REGISTERED PROPRIETOR**

Estate Fee Simple Joint Proprietors



M445634Q 28/08/1986

#### ENCUMBRANCES, CAVEATS AND NOTICES

CAVEAT AV244729D 19/01/2022

Caveator JOHN EDWARD BERNARD MCDONALD, NOLA MARGARET MCDONALD Grounds of Claim CHARGE CONTAINED IN AN AGREEMENT WITH THE FOLLOWING PARTIES AND DATE. Parties THE REGISTERED PROPRIETOR(S) This copied document to be made available Date for the sole purpose of enabling 21/12/2021 Estate or Interest its consideration and review as INTERES