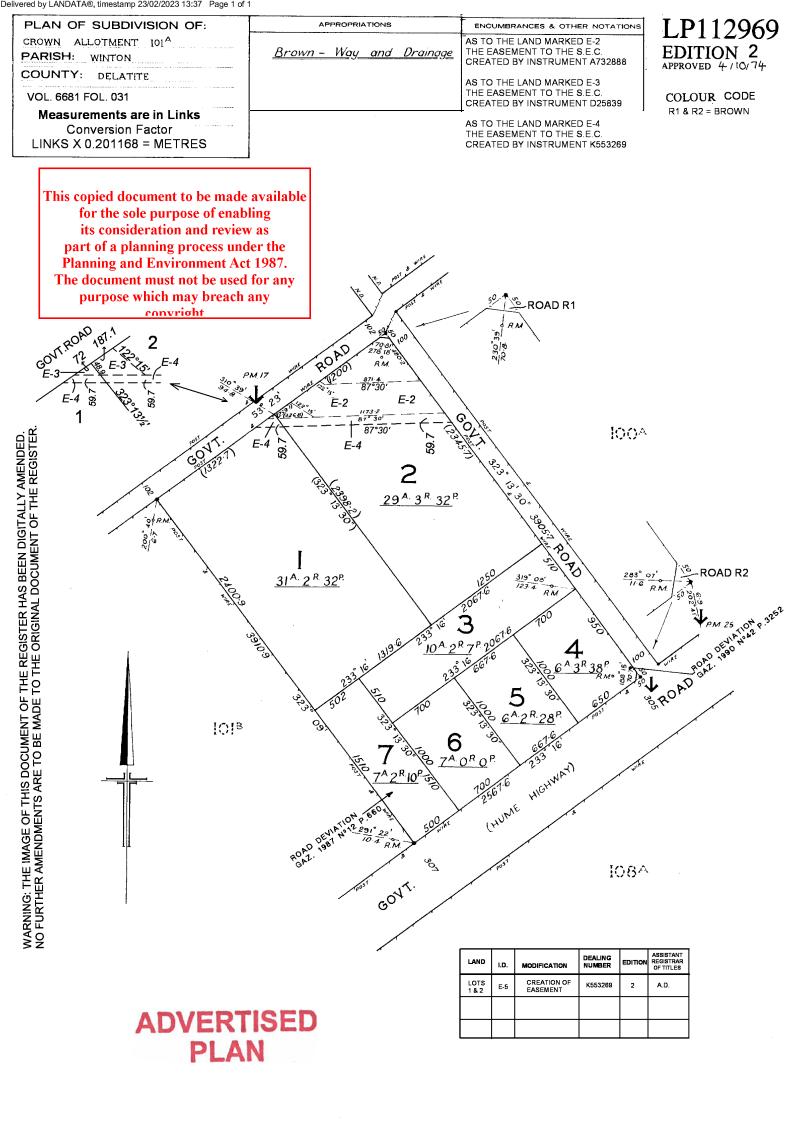

#### LAND DESCRIPTION

Land in Plan of Consolidation 351488U. PARENT TITLES : Volume 09748 Folio 205 Volume 09748 Folio 207 Volume 09748 Folio 210 Volume 09748 Folio 212 Volume 09748 Folio 217 Volume 09758 Folio 183 Volume 09758 Folio 185 Volume 09983 Folio 478 to Volume 09983 Folio 479

#### DIAGRAM LOCATION

SEE PC351488U FOR FURTHER DETAILS AND BOUNDARIES