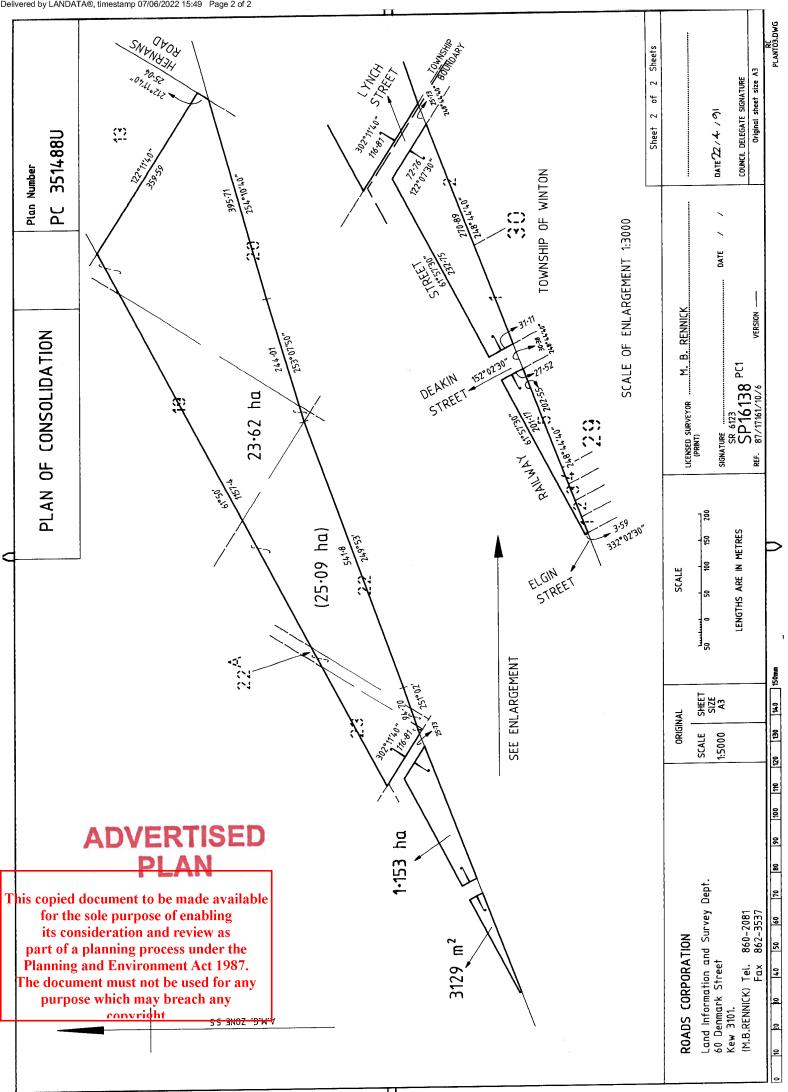

Delivered by LANDATA®, timestamp 07/06/2022 15:49 Page 1 of 2

| PLAN OF CONSOLIDATION                                                                                                                                                                                                                                                                                                                                                                                                                                     | LTO use only Plan Number<br>EDITION <b>1</b> PC 351488U                                                                                                                                                                                                                                                                                                                                                   |
|-----------------------------------------------------------------------------------------------------------------------------------------------------------------------------------------------------------------------------------------------------------------------------------------------------------------------------------------------------------------------------------------------------------------------------------------------------------|-----------------------------------------------------------------------------------------------------------------------------------------------------------------------------------------------------------------------------------------------------------------------------------------------------------------------------------------------------------------------------------------------------------|
| Location of Land                                                                                                                                                                                                                                                                                                                                                                                                                                          | Council Certificate and Endorsement                                                                                                                                                                                                                                                                                                                                                                       |
| Parish:       Winton         Part of Crown Allotments:       19, 20, 22, 22A & 23         Township:       Winton         Section:       29         Part of Crown Allotments:       1, 2, 3, 4 & 5         Section:       30         Part of Crown Allotments:       1 & 2         LTO Base Record:       Litho - Township         Title Reference:       C/T's 9758/183(Part), 9758/185(Part), 9748/205, 9748/207, 9748/210, 9748/212, 9748/217, 9983/478 | Council Name: Shire of Benalla Ref:<br>1. This plan is certified under section 6 of the Subdivision Act 1988.<br>2. This plan is certified under section 11(7) of the Subdivision Act 1988.<br>Bate of original certification under section 6 / / / -<br>3. This is a statement of compliance issued under section 21 of the Subdivision Act<br>1988.<br>Council Delegate<br>Council Seal<br>Date 22/4/91 |
| Last Plan Reference: Litho & Appn. No. 67457Y<br>Postal Address: North west corner Hernans Road and<br>(at time of subdivision) Hume Freeway, Winton 3673                                                                                                                                                                                                                                                                                                 | Re-certified under section 11(7) of the Subdivision Act 1988.<br>Council Delegate<br>Council Seal                                                                                                                                                                                                                                                                                                         |
| AMG Co-ordinates E 418100 ZONE: 55<br>(of approx. centre of N 5959800<br>land in plan)                                                                                                                                                                                                                                                                                                                                                                    | Date / /                                                                                                                                                                                                                                                                                                                                                                                                  |

х

Depth Limitation : 15.24 metres below the surface - applies to CA 5 Section 29 only

Survey

 $\subset$ 

This plan is/<del>is not</del> based on survey and compiled from Appn. 67457Y and Roads Corporation SP's 16136<sup>A</sup>, 16137<sup>A</sup> & 16138

This survey has been connected to permanent marks no(s). 51 & 52 in Proclaimed Survey Area No. ——

This copied document to be made available for the sole purpose of enabling its consideration and review as part of a planning process under the Planning and Environment Act 1987. The document must not be used for any purpose which may breach any convright

### ADVERTISED PLAN

| Easement Information |                                                |                    | LTO use only                 |                             |                                                 |
|----------------------|------------------------------------------------|--------------------|------------------------------|-----------------------------|-------------------------------------------------|
| Legend:              | A – Appurtenant Easement – E                   | - Encumbering Ease | ement R – Encumberi          | ng Easement (Road)          | -                                               |
|                      |                                                |                    |                              |                             | Statement of Compliance/<br>Exemption Statement |
| isement<br>eference  | Purpose                                        | Width<br>(Metres)  | Origin                       | Land Benefited/In Favour Of | Received 🗹                                      |
|                      |                                                |                    | <u></u>                      |                             | Date 10/7 /91                                   |
|                      |                                                |                    |                              |                             | LTO use only                                    |
|                      |                                                |                    |                              |                             | PLAN REGISTERED                                 |
|                      |                                                |                    |                              |                             | Time 7.10 👫                                     |
|                      |                                                |                    |                              |                             | Date 20 / 8 / 91                                |
|                      |                                                |                    |                              |                             | and                                             |
|                      |                                                |                    |                              |                             | Assistant Registrar of Titles                   |
|                      |                                                |                    |                              |                             | Sheet 1 of 2 Sheets                             |
|                      | ADS CORPORATION                                |                    | Licensed surveyor<br>(print) | M. B. RENNICK               |                                                 |
|                      | t Information and Survey Dep<br>Jenmark Street | ot.                | SIGNATURE                    | DATE 8/4/91                 | DATE 22/ 4/91                                   |
| Kew                  | 3101.                                          |                    | SR 6123                      |                             | COUNCIL DELEGATE SIGNATURE                      |
| (M.B                 | B.RENNICK) Tel. 860-2081<br>Fax 862-3537       |                    | 87/17161/                    |                             | Original sheet size A3                          |