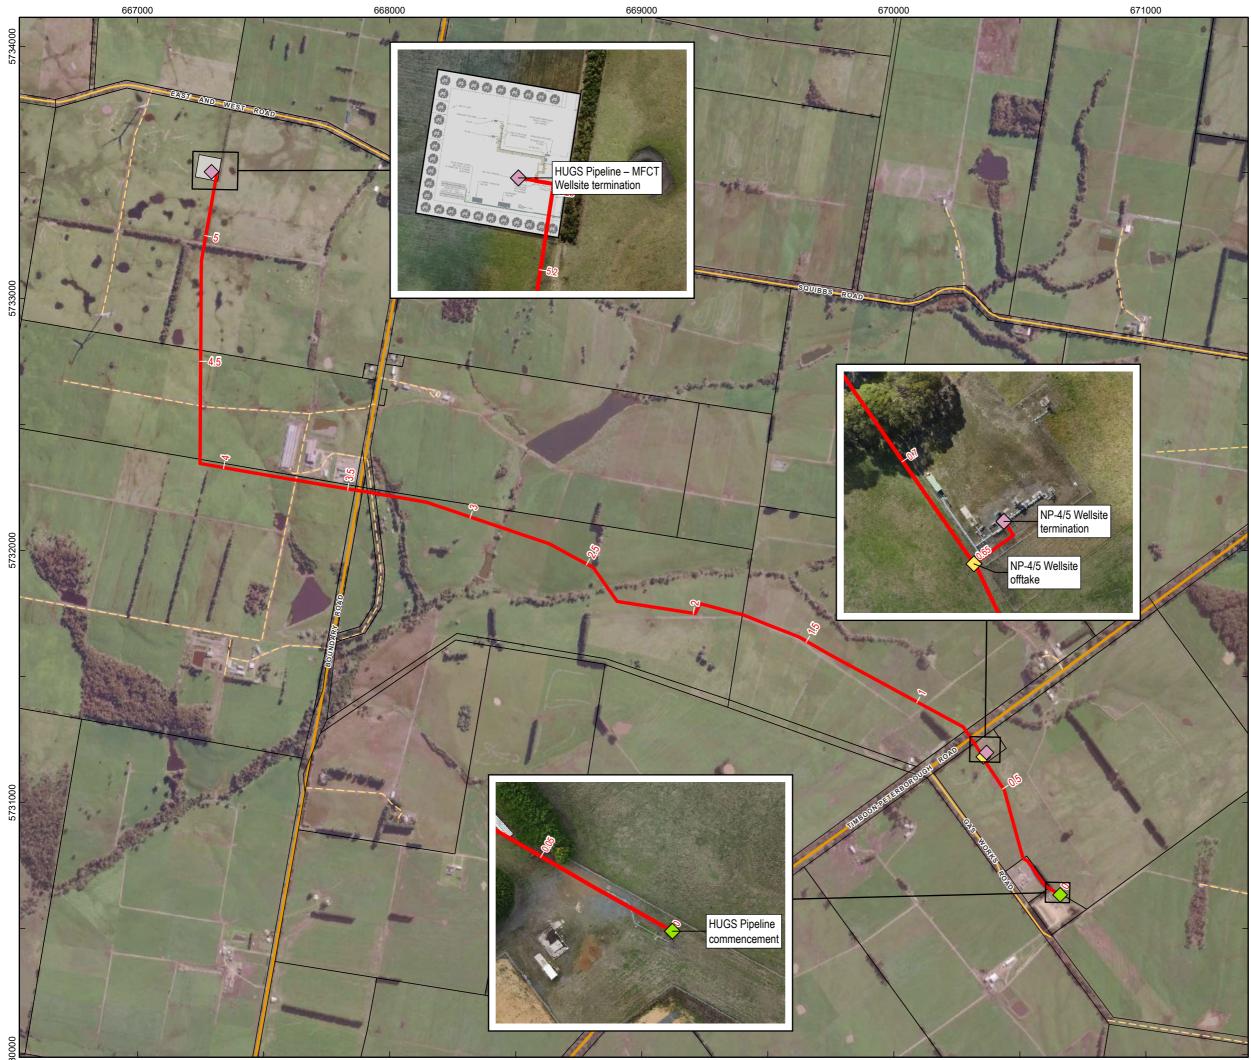

# Heytesbury Underground Gas Storage (HUGS) Pipeline

Attachment A – Part 2

**Pipeline Commencement and Termination** 

Attachment A – Part 2

## ITLE HUGS PIPELINE COMMENCEMENT AND TERMINATION

### LEGEND

 $\diamond$ 

- Proposed pipeline route
- Proposed connection point
- $\diamond$ Proposed offtake point
  - Proposed termination point
  - Proposed wellsite
  - Cadastral boundaries
  - Arterial / sub-arterial road
- Local road
- Vehicle track

## PROJECT Heytesbury Underground Gas Storage (HUGS)

| FILE | HUGS-0013-B CONNECTIONS |       |         |          |            |  |
|------|-------------------------|-------|---------|----------|------------|--|
|      |                         |       |         |          |            |  |
|      |                         |       |         |          |            |  |
| В    | IFR                     | AC    | IS      |          | 3/09/2024  |  |
| Α    | IFR                     | AC    | IS      |          | 16/02/2024 |  |
| REV  | STATUS                  | DRAWN | CHECKED | APPROVED | DATE       |  |
|      |                         |       |         |          |            |  |