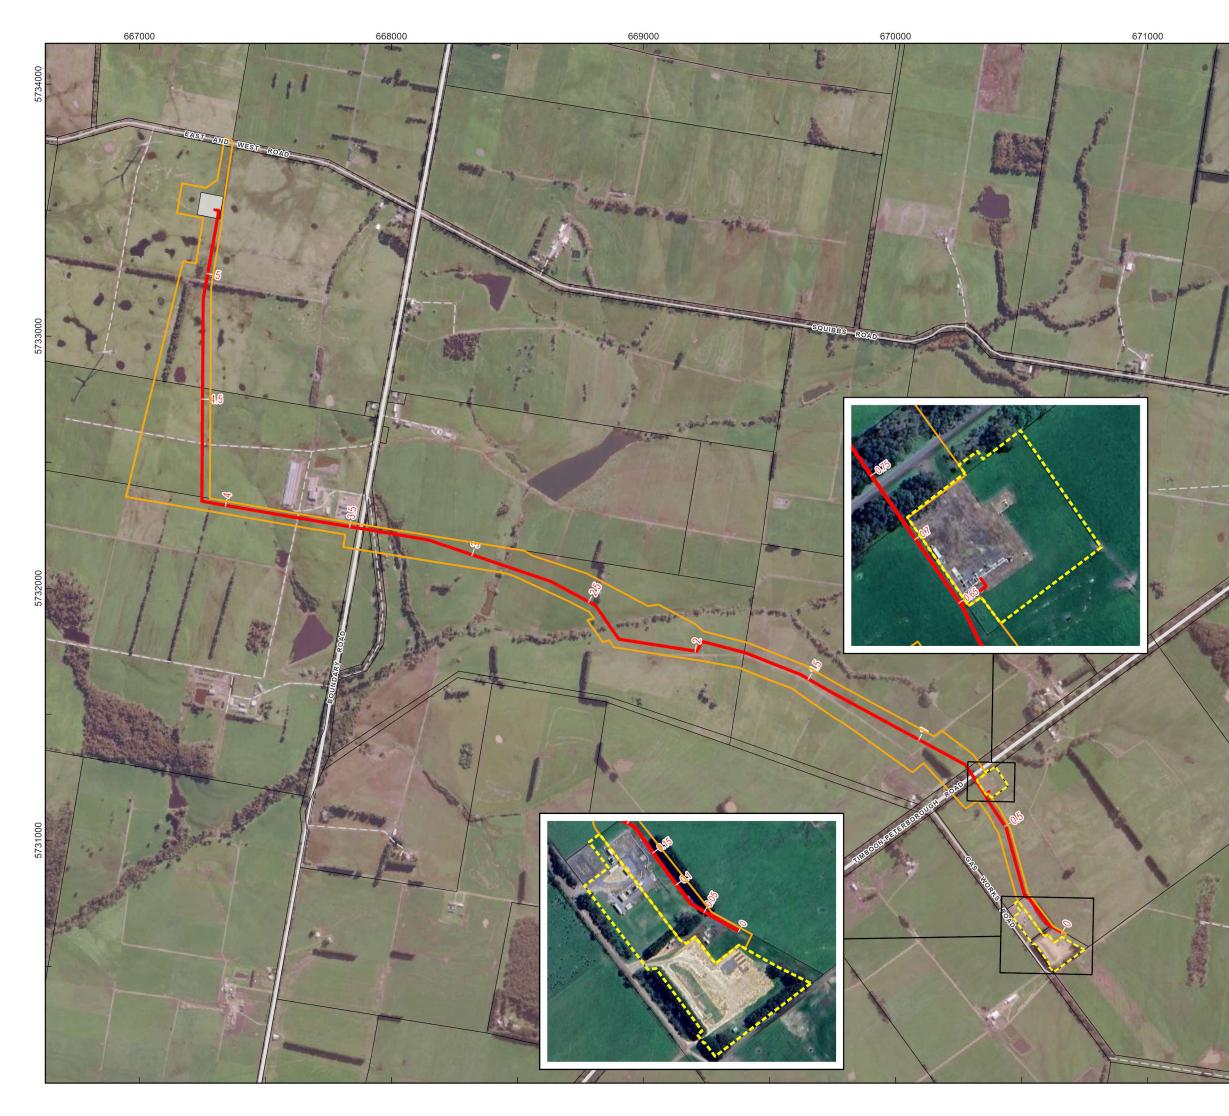

## Heytesbury Underground Gas Storage (HUGS) Pipeline

Attachment K – Part 2

**CHMP Proposed amended activity area** 

| 1          | HUGS PIPELINE<br>AMENDED ACTIVITY<br>AREA                                                                                                                                                                                                                                                                |                                                   |             |               |              |                    |  |
|------------|----------------------------------------------------------------------------------------------------------------------------------------------------------------------------------------------------------------------------------------------------------------------------------------------------------|---------------------------------------------------|-------------|---------------|--------------|--------------------|--|
| +          | LEGEND<br>Activity Area<br>Activity Area amendments<br>Proposed pipeline route<br>Proposed wellsite<br>Cadastral boundaries<br>Arterial / sub-arterial road<br>Local road<br>Vehicle track                                                                                                               |                                                   |             |               |              |                    |  |
|            |                                                                                                                                                                                                                                                                                                          |                                                   |             |               |              |                    |  |
| 11         | PROJE                                                                                                                                                                                                                                                                                                    | PROJECT Heytesbury Underground Gas Storage (HUGS) |             |               |              |                    |  |
| - 1        | FILE HUGS-0019-A CHMP AMENDMENT AREAS                                                                                                                                                                                                                                                                    |                                                   |             |               |              |                    |  |
|            |                                                                                                                                                                                                                                                                                                          |                                                   |             |               |              |                    |  |
| Children . |                                                                                                                                                                                                                                                                                                          |                                                   |             |               |              |                    |  |
|            | A<br>REV                                                                                                                                                                                                                                                                                                 | DRAFT                                             | AC<br>DRAWN | IS<br>CHECKED | <br>APPROVED | 29/08/2024<br>DATE |  |
|            | REV STATUS DRAWN CHECKED APPROVED Date   SCALE 1:15,000 at A3 0 200 400 600 800   GDA2020 MGA Zone 54 M GDA2020 MGA Zone 54 M M                                                                                                                                                                          |                                                   |             |               |              |                    |  |
|            |                                                                                                                                                                                                                                                                                                          |                                                   |             |               |              |                    |  |
|            | Disclaimer:<br>Lochard Energy makes no warranty in relation to the accuracy, reliability, completeness or<br>suitability of the data and does not accept liability for any loss, damage or costs, including<br>consequential damage, in relation to any use of the data in this map.<br>LOCATION DIAGRAM |                                                   |             |               |              |                    |  |
|            | 1                                                                                                                                                                                                                                                                                                        | Jullawarre                                        |             | Scotts C      |              |                    |  |
|            | MOYNE                                                                                                                                                                                                                                                                                                    |                                                   |             |               |              |                    |  |
|            | CORANGAMITE                                                                                                                                                                                                                                                                                              |                                                   |             |               |              |                    |  |
|            | my 2                                                                                                                                                                                                                                                                                                     |                                                   |             |               |              |                    |  |
| al and     | Peterborough                                                                                                                                                                                                                                                                                             |                                                   |             |               |              |                    |  |
| A TH       | Port Campbell                                                                                                                                                                                                                                                                                            |                                                   |             |               |              |                    |  |
|            |                                                                                                                                                                                                                                                                                                          |                                                   |             |               | man          | man                |  |